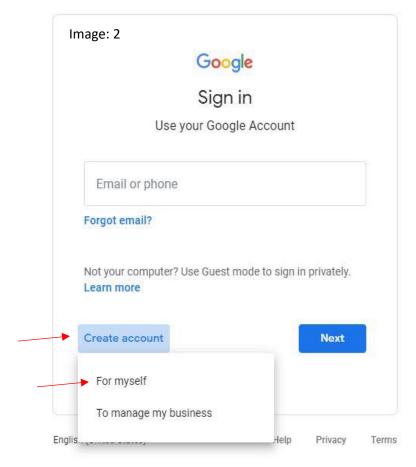

## **Create your Google Login**

Sign into Google.com. There are two options for signing in:

 Sign in with an existing Gmail account. See image 1. (or create a new Gmail account).

Or

- 2. Register using your work, city, or any non-Gmail address. For this option:
  - A) Select Create Account.
  - B) Select **For Myself.** See image 2.