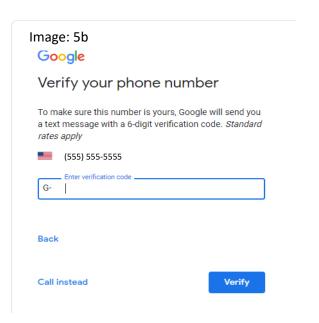

E) Follow the steps to verify your account. An email and text verification is required. See image 5a and 5b.

0