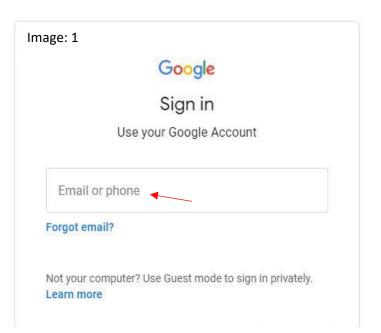

## **Create your Google Login**

Sign into Google.com. There are two options for signing in:

 Sign in with an existing Gmail account. See image 1. (or create a new Gmail account).

Or

- 2. Register using your work, city, or any non-Gmail address. For this option:
  - A) Select Create Account.
  - B) Select **For Myself.** See image 2.