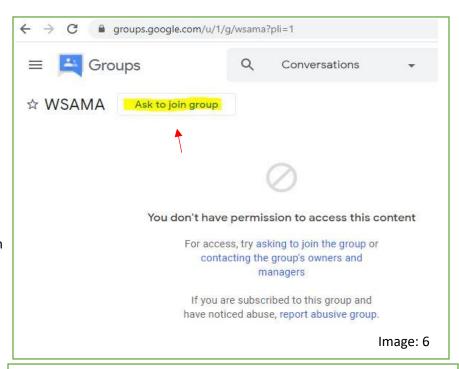

## Join WSAMA Google Group

- 1. From your web browser, go to: <a href="https://groups.google.com/u/1/g/wsama?pli=1">https://groups.google.com/u/1/g/wsama?pli=1</a>
- Log into Google with a Gmail account or login using your work/city email. (Instructions to login with a non-Gmail email is provided above.)
- 3. Once logged in, select "Ask to join this group." See image 6.