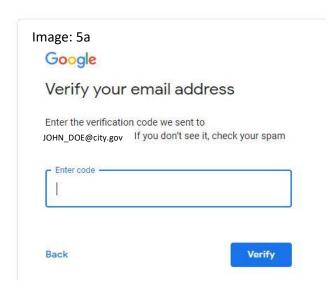

- C) Select Use my current email address instead. See image 3.
- D) Enter your information including the email address where you'd like to receive notifications and messages from the WSAMA listserv. See image 4.