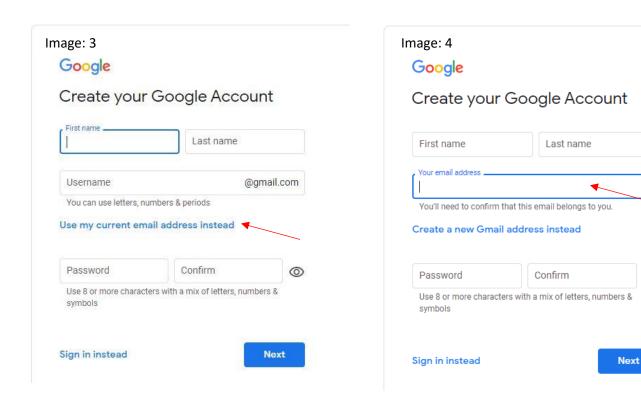

- C) Select Use my current email address instead. See image 3.
- D) Enter your information including the email address where you'd like to receive notifications and messages from the WSAMA listserv. See image 4.