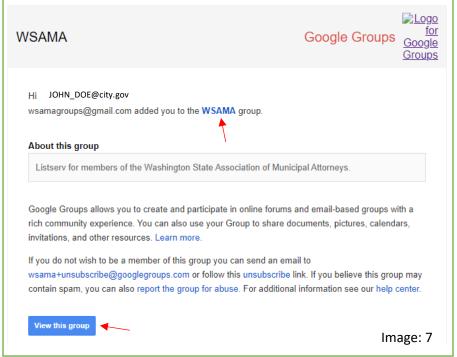

Or

Contact admin@wsama.org to receive an invitation to join the Listserv. (No login required at this point)

- An email will be sent to your inbox with further instructions. See image 7.
- To post messages and respond to WSAMA Google Groups, send an email to: wsama@googlegroups.com.
- 6. Questions? Contact admin@wsama.org.